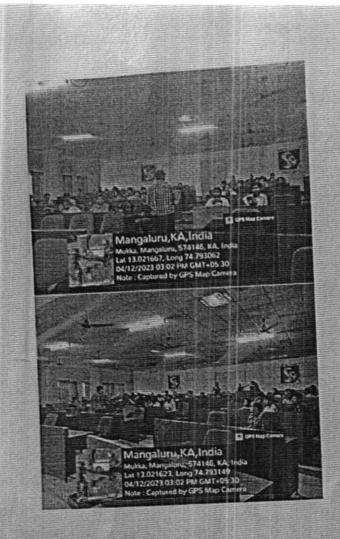

The Srinivas University IEEE Student Branch organized a Technical Talk on "Benefits of IEEE Membership" on April 12, 2023 at 2:30 pm. The Resource person was Dr. Mohit P. Tahiliani Assistant Professor, Dept. of Computer Science & Engineering, NITK, Surathkal and Chair, IEEE Mangalore subsection. The resource person explained the benefits of IEEE membership for both Students and faculty. He emphasized on the facts that students can get internship, CV Building skills, and opportunity to serve needy people with Technology that makes life easy and simple. He also explained the benefits of IEE membership for faculties in the form of funding opportunities. The programme was attended by 50 students of 4th and 6th sem Engineering, Institute of Engineering and Technology and faculty members of computer science.