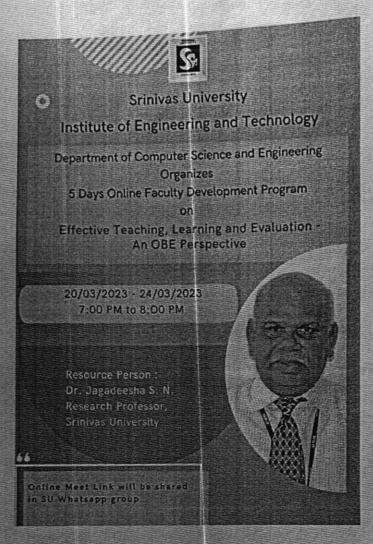

3. 5 days online Faculty Development Program on Effective Teaching, Learning and Evaluation-An OBE Perspective by Dr. Jagadeesha S N, Research Professor Srinivas University was held from 20/03/2023 to 24/03/2023 to enhance the knowledge of faculties on outcome based education and innovation teaching learning methods.