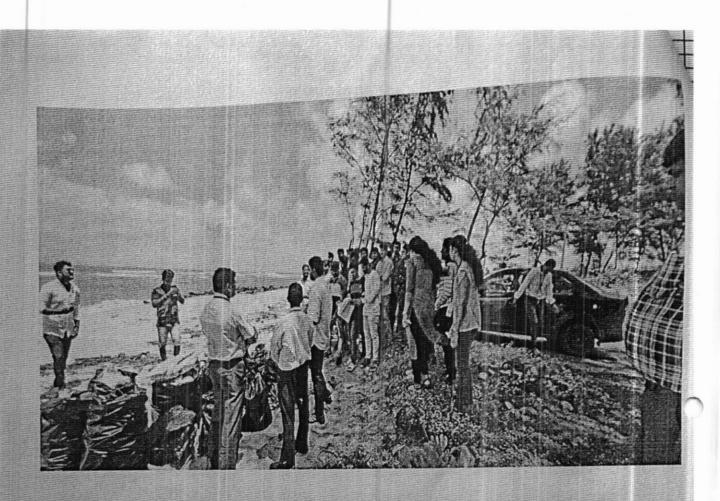

#### **INSTITUTE OF ENGINEERING & TECHNOLOGY**

International Coastal Clean Up Day was organized by SRISTICA, in association with NSS
Unit and SFD Mangaluru Vibhag on 17-09-2022. As a part of International Coastal
Clean Up Day, "Swaccha Sagar Surakshit Sagar" Beach Cleaning Abhiyan was organized
at Sasihithlu Beach. Around 100 Students took part in this Abhiyan along with Faculty
Members.

Er Abhilash Shetty Kateel (MD, Kateel Constructions and proud Alumni of Dept of Civil Engineering, Srinivas University College of Engineering & Technology, SUCET, Mukka Mangaluru) addressed Students at Sasihithlu Beach on the Roles and Responsibilities of Youth towards Beach Cleaning, Environment and Nation Building.

Dr. Ramakrishna Hegde (HoD, Dept of Civil Engg), Prof. Shrinath Rao K (Coordinator, SRISTICA), Prof. Shrivatsa Bhat (Coordinator, NSS) and others were present.

REGISTRARY
SRINIVAS UNIVERSITY
MANGALORE