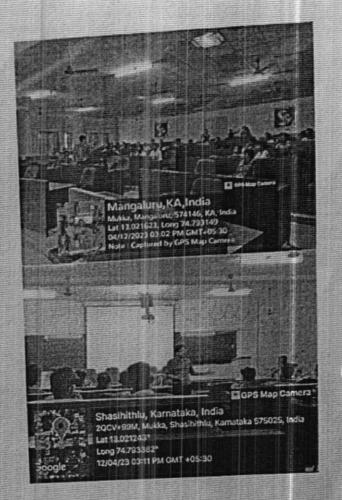

#### **INSTITUTE OF ENGINEERING & TECHNOLOGY**

International Coastal Clean Up Day was organized by SRISTICA, in association with NSS
Unit and SFD Mangaluru Vibhag on 17-09-2022. As a part of International Coastal
Clean Up Day, "Swaccha Sagar Surakshit Sagar" Beach Cleaning Abhiyan was organized
at Sasihithlu Beach. Around 100 Students took part in this Abhiyan along with Faculty
Members.

Er Abhilash Shetty Kateel (MD, Kateel Constructions and proud Alumni of Dept of Civil Engineering, Srinivas University College of Engineering & Technology, SUCET, Mukka Mangaluru) addressed Students at Sasihithlu Beach on the Roles and Responsibilities of Youth towards Beach Cleaning, Environment and Nation Building.

Dr. Ramakrishna Hegde (HoD, Dept of Civil Engg), Prof. Shrinath Rao K (Coordinator, SRISTICA), Prof. Shrivatsa Bhat (Coordinator, NSS) and others were present.

REGISTRARY
SRINIVAS UNIVERSITY
MANGALORE