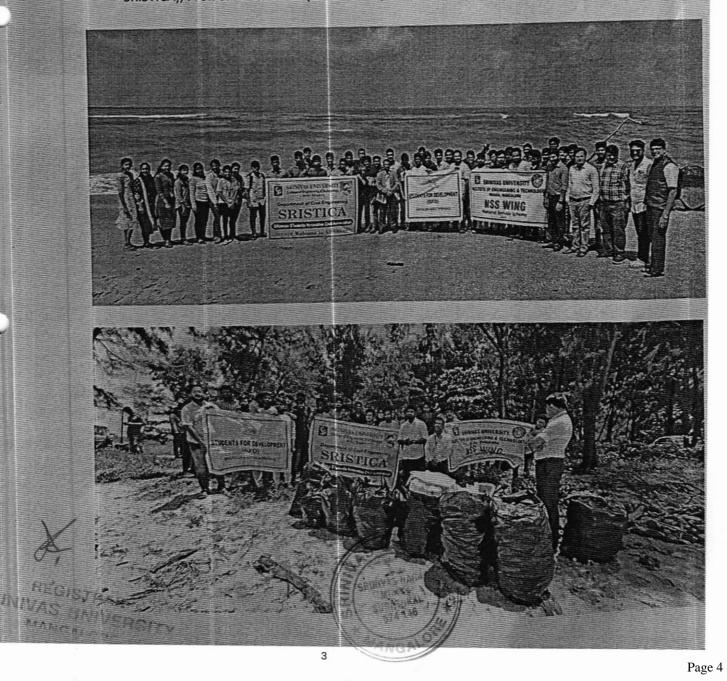

#### **INSTITUTE OF ENGINEERING & TECHNOLOGY**

International Coastal Clean Up Day was organized by SRISTICA, in association with NSS
Unit and SFD Mangaluru Vibhag on 17-09-2022. As a part of International Coastal
Clean Up Day, "Swaccha Sagar Surakshit Sagar" Beach Cleaning Abhiyan was organized
at Sasihithlu Beach. Around 100 Students took part in this Abhiyan along with Faculty
Members.

Er Abhilash Shetty Kateel (MD, Kateel Constructions and proud Alumni of Dept of Civil Engineering, Srinivas University College of Engineering & Technology, SUCET, Mukka Mangaluru) addressed Students at Sasihithlu Beach on the Roles and Responsibilities of Youth towards Beach Cleaning, Environment and Nation Building.

Dr. Ramakrishna Hegde (HoD, Dept of Civil Engg), Prof. Shrinath Rao K (Coordinator, SRISTICA), Prof. Shrivatsa Bhat (Coordinator, NSS) and others were present.

REGISTRARY
SRINIVAS UNIVERSITY
MANGALORE