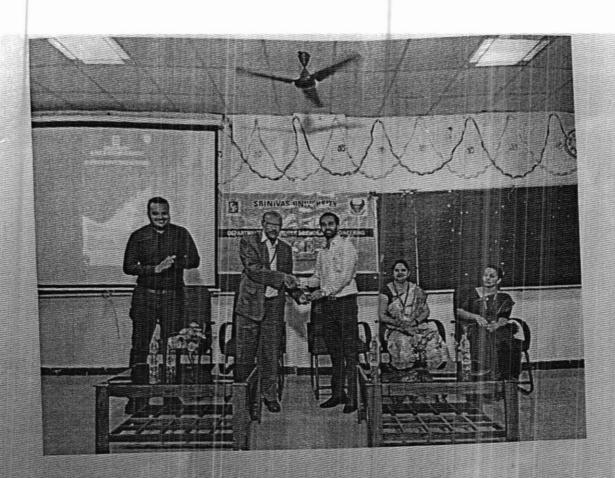

3. 5 days online Faculty Development Program on Effective Teaching, Learning and Evaluation-An OBE Perspective by Dr. Jagadeesha S N, Research Professor Srinivas University was held from 20/03/2023 to 24/03/2023 to enhance the knowledge of faculties on outcome based education and innovation teaching learning methods.