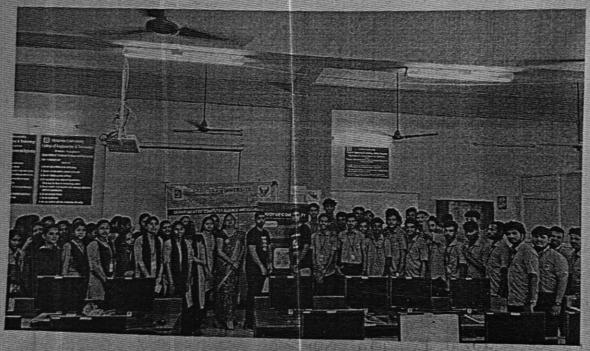

# INSTITUTE OF ENGINEERING & TECHNOLOGY

1. HANDS-ON WORKSHOP on EVM Based Shardeum Layer 1 Blockchain by Mr. Chirag Ravishankar, Shardeum, Dubai and Mr.Hardik from Lumos Labs on 26/04/2023 at 10 AM in Computer Lab 01. Students gained knowledge on creation of smart contract and the importance of blockchain in the current era. Also students got various goodies from Shardeum for completing tasks that were announced during the session. Dr. Netravathi P S (Associate Dean and HOD, CSE department) welcomed the guest and gave the keynote address.. The program was successfully concluded with a formal vote of thanks. The event was organized under the guidance of Dr. Netravathi P.S HOD CSE department and Associate Dean SUIET, ACE Coordinator Mrs. Thanmayee Susheel, Ms Swarna H R, Assistant Professor, Department of CSE and Mrs. Varsha G Bangera, Assistant Professor, Department of CSE.

2. "Technical Talk on Blockchain And Its Applications" on 30/03/2023, 10.00 am. The technical talk was chaired by Mr.Shailesh Shetty S, Founder/Director of Thaniya Technologies, Mangalore. The basic idea of this event is to enhance the knowledge about Blockchain technology to all the participants. Dr. Netravathi P S (Associate Dean and HOD, CSE department) welcomed the guest and gave the keynote address. The technical talk was chaired by Mr.Shailesh Shetty S, Founder/Director of Thaniya Technologies, Mangalore. On account of the technical talk on "Blockchain and its Applications" the resource

SRINIVAS UNIVERSITY MANICALORE

person spoke briefly on Blockchain and its development with the recent technologies and also told about programming skills and how students needs to compete in the emerging technical world. The technical talk was very interesting and gave the opportunity to discuss about the recent technologies on Blockchain application. The basic idea of this event is to enhance the knowledge about Blockchain technology to all the participants. The program was successfully concluded with a formal vote of thanks. The event was organized under the guidance of Dr. Netravathi P.S HOD CSE department and Associate Dean SUIET, ACE Coordinator Mrs. Thanmayee Susheel, Ms Swarna H R, Assistant Professor, Department of CSE and Mrs. Varsha G Bangera, Assistant Professor, Department of CSE.