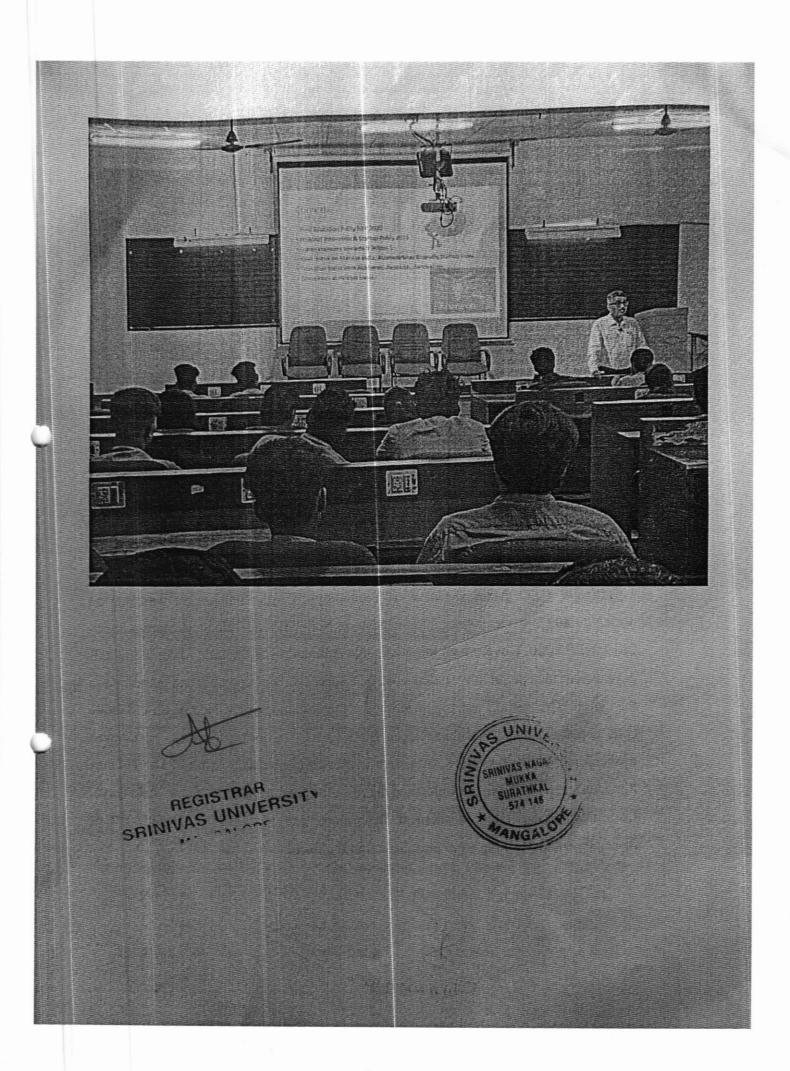

3. 5 days online Faculty Development Program on Effective Teaching, Learning and Evaluation-An OBE Perspective by Dr. Jagadeesha S N, Research Professor Srinivas University was held from 20/03/2023 to 24/03/2023 to enhance the knowledge of faculties on outcome based education and innovation teaching learning methods.