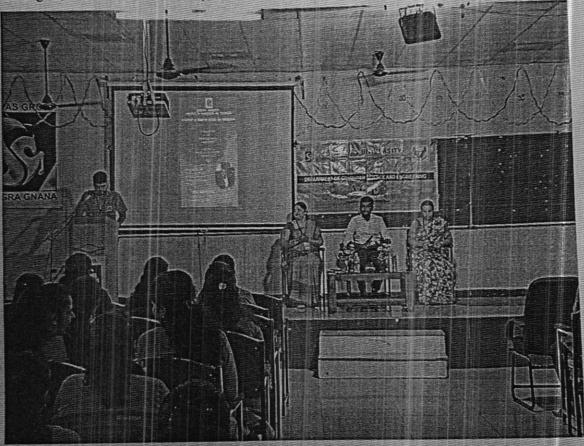

#### Circular

Date: 29/09/2023

Here it is informing all the II semesters students that the department of Education offered a guest lecture on 6th October 2023, on the topic 'How to prepare for the competitive examinations'. It gives some ideas regarding eligibility test as well as preparation for the competitive examinations.

All students are instructed to attend the session compulsorily.

Duration of the course: 1 Hour

Resource person: Mr. Ajaya, Assistant Professor Govt. First Grade College, Haleyangadi.

Institute of Education Srinivas University MANGALURU

## GUEST LECTURE

| Schedule                       | Session                                           | Resource Persons                                                            |
|--------------------------------|---------------------------------------------------|-----------------------------------------------------------------------------|
| 6/10/2023<br>10:30 to 11:30 am | 'How to prepare for the competitive examinations' | Mr. Ajaya, Assistant Professor<br>Govt. First Grade College,<br>Haleyangadi |

#### How to prepare for the Competitive Examination

One Day Guest lecture was organised by Srinivas University Institute of Education on 6<sup>th</sup> October 2023 on the topic 'How to prepare for the Competitive Examination'. Mr. Ajaya, Assistant Professor, Govt. First Grade College, Halengadi, Mangaluru was the resource person. The following students actively participated in the program.